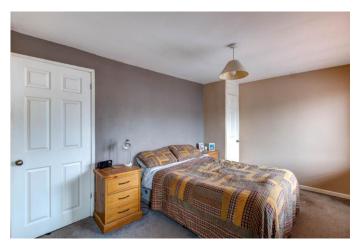

Upstairs, you'll discover two generously proportioned double bedrooms, with the master bedroom featuring two integrated storage spaces. Completing the first floor is a family bathroom equipped with a corner bathtub and a shower over the bath.

#### **Details:**

**Entrance Hall** 

**Lounge/Diner** 19'5" x 10'7" (max) (5.92m x 3.23m (max))

**Kitchen** 12' x 6'3" (3.66m x 1.9m)

**Utility Room** 7'4" x 6'8" (2.24m x 2.03m)

**First Floor Landing** 

Master Bedroom 11'5" x 13'10" (3.48m x 4.22m)