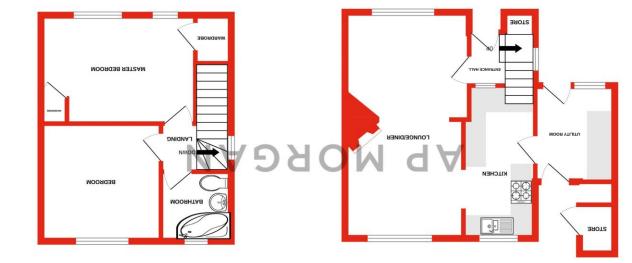

#### **Details:**

**Entrance Hall** 

**Lounge/Diner** 19'5" x 10'7" (max) (5.92m x 3.23m (max))

**Kitchen** 12' x 6'3" (3.66m x 1.9m)

**Utility Room** 7'4" x 6'8" (2.24m x 2.03m)

**First Floor Landing** 

Master Bedroom 11'5" x 13'10" (3.48m x 4.22m)

**Bedroom Two** 9'11" x 10'4" (3.02m x 3.15m)

**Bathroom** 5'10" x 6' (1.78m x 1.83m)

**Council Tax Band:** B (tbc by solicitors). **Tenure:** Freehold (tbc by solicitors).

For more information or to arrange a viewing, please call us on 01384 319 400.

#### IS DEWBERRY ROAD, STOURBRIDGE, DY8 5XJ

TOTAL FLOOR AREA: 696 sq.ft. (64.7 sq.m.) approx.

Whitele every attention between the measurement of the control of

317 sq.ft. (29.5 sq.m.) approx.

1ST FLOOR

GROUND FLOOR 379 sq.ft. (35.2 sq.m.) approx.