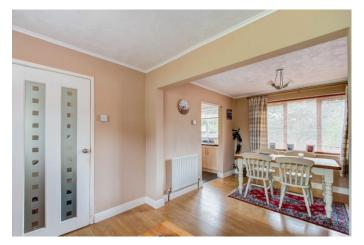

As you step inside, you'll find an open-plan lounge and dining space, complete with a cosy gas fireplace. This seamlessly connects to a well-appointed kitchen featuring an integrated oven and ample countertop space. The kitchen also offers access to a utility room that connects to both the front and rear of the property.