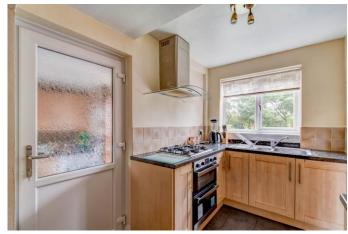

As you step inside, you'll find an open-plan lounge and dining space, complete with a cosy gas fireplace. This seamlessly connects to a well-appointed kitchen featuring an integrated oven and ample countertop space. The kitchen also offers access to a utility room that connects to both the front and rear of the property.

#### **Details:**

**Entrance Hall** 

**Lounge/Diner** 19'5" x 10'7" (max) (5.92m x 3.23m (max))

**Kitchen** 12' x 6'3" (3.66m x 1.9m)

**Utility Room** 7'4" x 6'8" (2.24m x 2.03m)

**First Floor Landing** 

Master Bedroom 11'5" x 13'10" (3.48m x 4.22m)