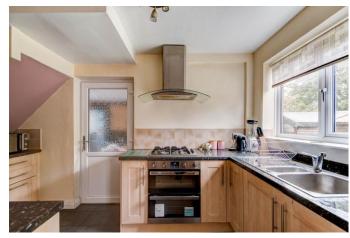

As you step inside, you'll find an open-plan lounge and dining space, complete with a cosy gas fireplace. This seamlessly connects to a well-appointed kitchen featuring an integrated oven and ample countertop space. The kitchen also offers access to a utility room that connects to both the front and rear of the property.

#### **Details:**

**Entrance Hall** 

**Lounge/Diner** 19'5" x 10'7" (max) (5.92m x 3.23m (max))

**Kitchen** 12' x 6'3" (3.66m x 1.9m)

**Utility Room** 7'4" x 6'8" (2.24m x 2.03m)

**First Floor Landing** 

Master Bedroom 11'5" x 13'10" (3.48m x 4.22m)