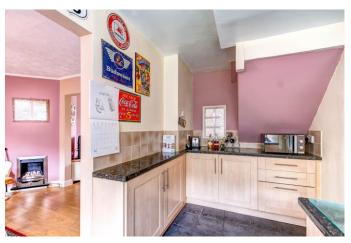

As you step inside, you'll find an open-plan lounge and dining space, complete with a cosy gas fireplace. This seamlessly connects to a well-appointed kitchen featuring an integrated oven and ample countertop space. The kitchen also offers access to a utility room that connects to both the front and rear of the property.