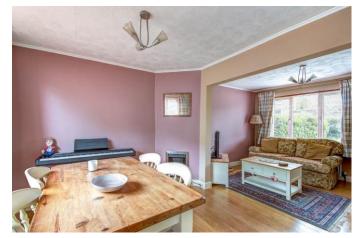

As you step inside, you'll find an open-plan lounge and dining space, complete with a cosy gas fireplace. This seamlessly connects to a well-appointed kitchen featuring an integrated oven and ample countertop space. The kitchen also offers access to a utility room that connects to both the front and rear of the property.