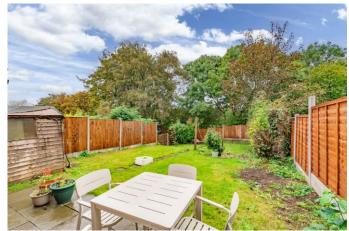

Outside, the front of the property features a front lawn and a driveway with parking for multiple vehicles. This driveway leads to the utility room, which provides direct access to the rear garden. The rear garden is spacious and private, with a brick-built store and a paved area ideal for outdoor seating.