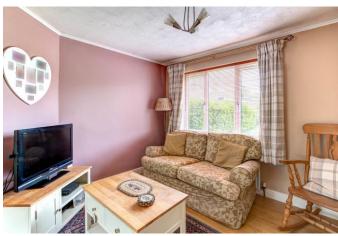

As you step inside, you'll find an open-plan lounge and dining space, complete with a cosy gas fireplace. This seamlessly connects to a well-appointed kitchen featuring an integrated oven and ample countertop space. The kitchen also offers access to a utility room that connects to both the front and rear of the property.

#### **Details:**

**Entrance Hall** 

**Lounge/Diner** 19'5" x 10'7" (max) (5.92m x 3.23m (max))

**Kitchen** 12' x 6'3" (3.66m x 1.9m)

**Utility Room** 7'4" x 6'8" (2.24m x 2.03m)

**First Floor Landing** 

Master Bedroom 11'5" x 13'10" (3.48m x 4.22m)