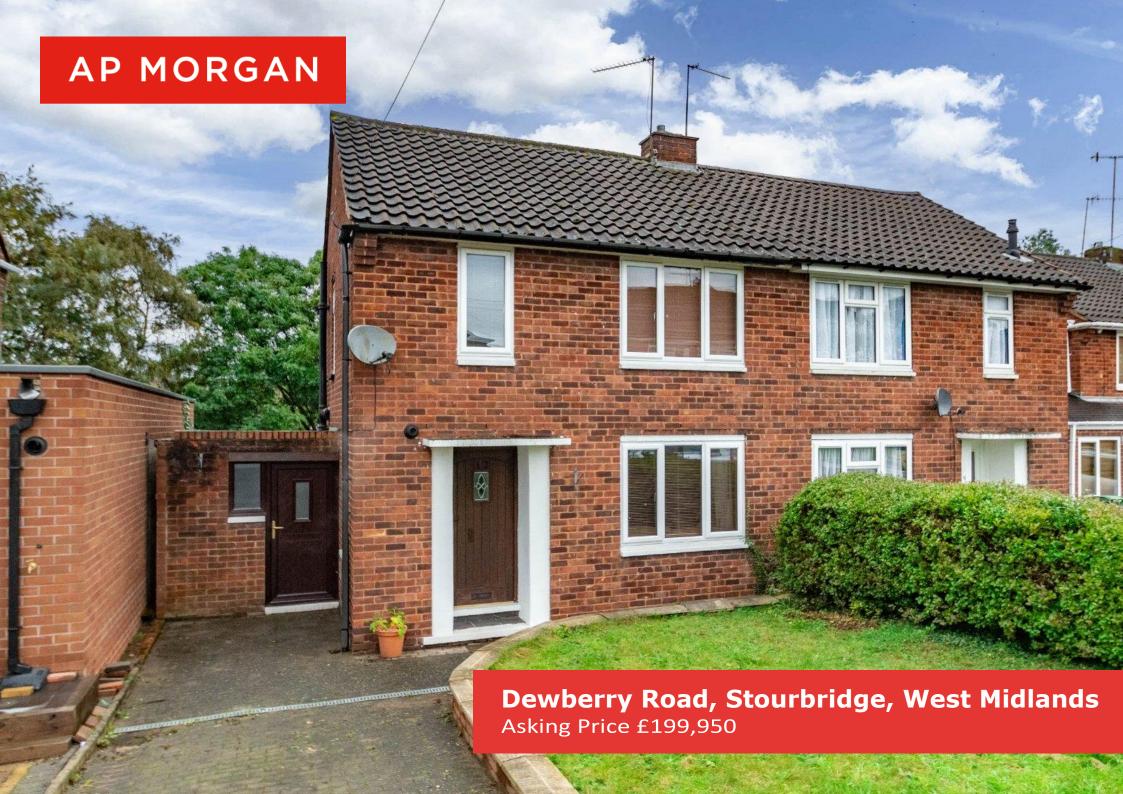

## Description:

Welcome to this charming two-bedroom semi-detached home nestled in the quiet Wordsley location. This property boasts a generously sized plot, an inviting open-plan lounge and dining area, and a spacious garden.

Outside, the front of the property features a front lawn and a driveway with parking for multiple vehicles. This driveway leads to the utility room, which provides direct access to the rear garden. The rear garden is spacious and private, with a brick-built store and a paved area ideal for outdoor seating.

This centrally located property offers convenient access to a variety of local amenities, including Stourbridge and the Merry Hill shopping centre. Additionally, it is in proximity to numerous schools and the Stourbridge Glass Museum, making it an ideal choice for those seeking both comfort and convenience.