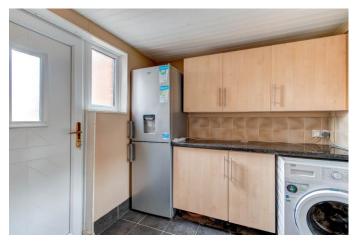

As you step inside, you'll find an open-plan lounge and dining space, complete with a cosy gas fireplace. This seamlessly connects to a well-appointed kitchen featuring an integrated oven and ample countertop space. The kitchen also offers access to a utility room that connects to both the front and rear of the property.

#### **Details:**

**Entrance Hall** 

**Lounge/Diner** 19'5" x 10'7" (max) (5.92m x 3.23m (max))

**Kitchen** 12' x 6'3" (3.66m x 1.9m)

**Utility Room** 7'4" x 6'8" (2.24m x 2.03m)

**First Floor Landing** 

Master Bedroom 11'5" x 13'10" (3.48m x 4.22m)